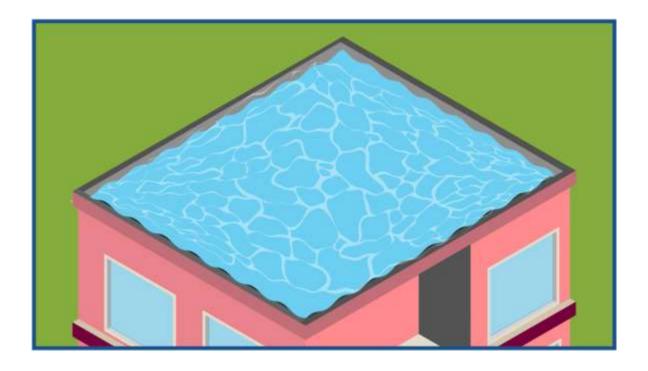

Waterproofing
System for New
Residential
roofs and
Balconies

Basic Step by Step Guide









### Step 1

Pouring of the roof / balcony slab with the inclusion of Max Flo integra 3 (Powder)







### Step 2

Application of Water Guard 491 over the slab





## Step 3

Flood Test of the roof slab











### Step 4

Covering of conduit / Utility pipes with Patch 365 Plus & Coating the surface with Water Guard 491.









### Step 5

Screeding in slope with the inclusion of Ressi SBR 5850 and Silmix in the roof screed mix.









### Step 6

Making of chamfers with Patch 365 Plus.





## Step 7

Finishing of the screed as required.



# System Summary (Residential roofs and balconies)

A: Slab with the inclusion of Max Flo

**Integra 3** 

**B: Water Guard 491** 

C: Conduit / utility pipes

D: Patch 365 Plus and Coating with

**Water Guard 491** 

E: Floor Screed with Ressi SBR 5850 and

**Silmix** 

F: Chamfer with patch 365

**G: Final Floor Finish** 

H: Drain















A Permanent and long-lasting solution for Roofs and Balc