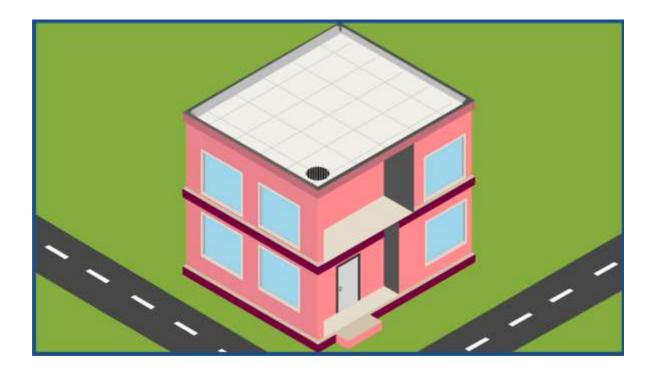

## Step 7

Finishing of the screed as required.

# System Summary (Residential roofs and balconies)

A: Slab with the inclusion of Max Flo

**Integra 3** 

**B: Water Guard 491** 

C: Conduit / utility pipes

D: Patch 365 Plus and Coating with

**Water Guard 491** 

E: Floor Screed with Ressi SBR 5850 and

**Silmix** 

F: Chamfer with patch 365

**G: Final Floor Finish** 

H: Drain

A Permanent and long-lasting solution for Roofs and Balconies