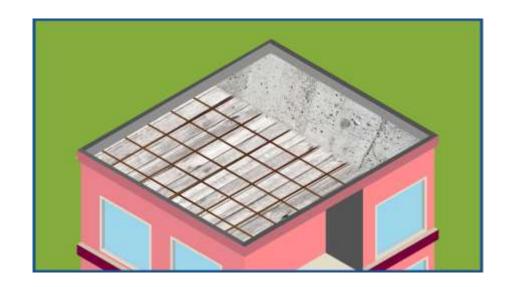

### Step 1

Pouring of the roof / balcony slab with the inclusion of Max Flo integra 3 (Powder)