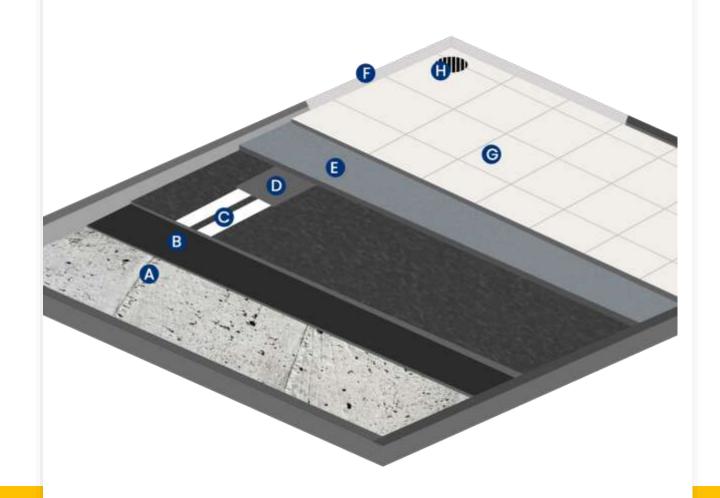

# System Summary (Residential roofs and balconies)

A: Slab with the inclusion of Max Flo

**Integra 3** 

**B: Water Guard 491** 

C: Conduit / utility pipes

D: Patch 365 Plus and Coating with

**Water Guard 491** 

E: Floor Screed with Ressi SBR 5850 and

**Silmix** 

F: Chamfer with patch 365

**G: Final Floor Finish** 

H: Drain

A Permanent and long-lasting solution for Roofs and Balconies