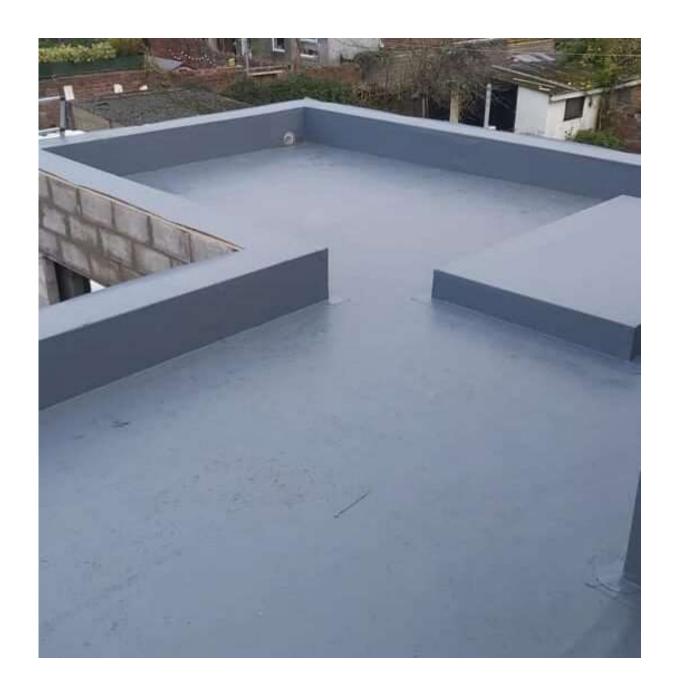

# System Summary (Residential roofs and balconies)

A: Slab with the inclusion of Max Flo

**Integra 3** 

**B: Water Guard 491** 

C: Conduit / utility pipes

D: Patch 365 Plus and Coating with

**Water Guard 491** 

E: Floor Screed with Ressi SBR 5850 and

**Silmix** 

F: Chamfer with patch 365

**G: Final Floor Finish** 

H: Drain

A Permanent and long-lasting solution for Roofs and Balconies