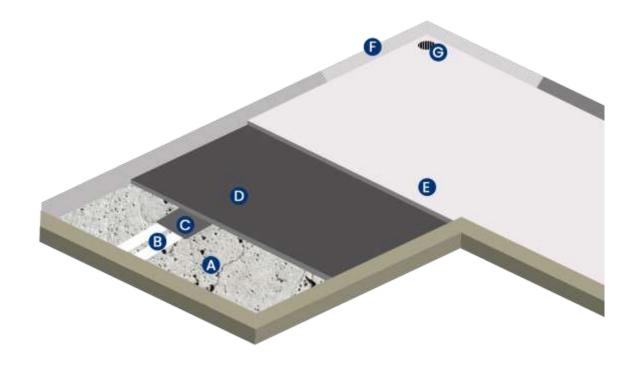

# System Summary (Industrial Roofs and Balconies

A: Slab Pouring with Water Guard Crysta Admix 103

**B: Conduit Pipes** 

C: Cement and sand mortar with Ressi SBR 5850

D: Floor Screed with Ressi SBR 5850 and Silmix

E: Water Guard 3020 N

F: Chamfer with Ressi SBR 5850 and Silmix

**G**: Drain Point

An easy to maintain effective solution for industrial roofs.