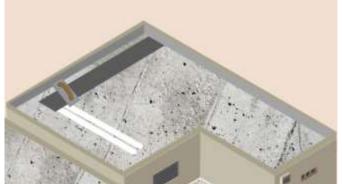

#### **Industrial Roofs and balconies**

### Note

conduits can be covered with a cement sand mortar comprising of **Ressi SBR 5850** and **Silmix.** Chamfers can also be made using the same materials. Along with the floor screed in slope

#### **Industrial Roofs and balconies**

Step 2

Application of Water Guard 3020N.