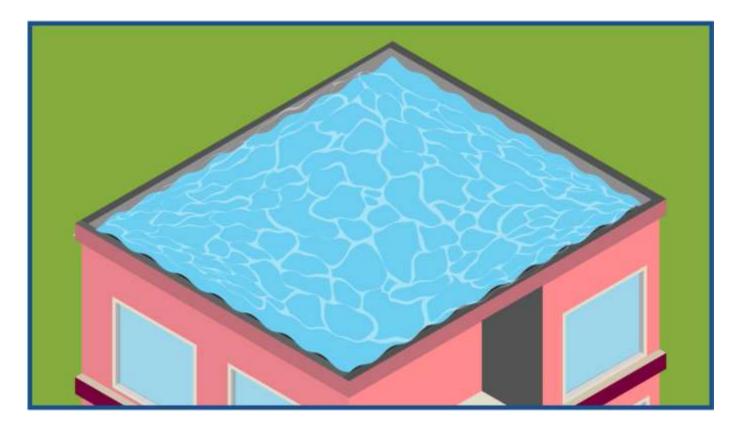

Waterproofing system for Industrial roofs and balconies

Basic Step by Step Guide



#### **Industrial Roofs and balconies**





## Step 1

Casting of Roof Slab with the addition of Water Guard Crysta Admix 103 in the concrete mix. (if Needed)



#### **Industrial Roofs and balconies**











### Note

conduits can be covered with a cement sand mortar comprising of **Ressi SBR 5850** and **Silmix.** Chamfers can also be made using the same materials. Along with the floor screed in slope



#### **Industrial Roofs and balconies**



Step 2

Application of Water Guard 3020N.



#### **Commercial Roofs and balconies**



## Note

Flood Test of the roof slab after Coating



# System Summary (Industrial Roofs and Balconies

A: Slab Pouring with Water Guard Crysta Admix 103

**B: Conduit Pipes** 

C: Cement and sand mortar with Ressi SBR 5850

D: Floor Screed with Ressi SBR 5850 and Silmix

E: Water Guard 3020 N

F: Chamfer with Ressi SBR 5850 and Silmix

**G**: Drain Point













An easy to maintain effective solution for industrial roofs.



## Thank You

#### Where To Find Us

D-83, S.I.T.E., Industrial Area, Manghopir Road, Karachi - 75530, Pakistan.

**Tel:** +92-21-32593800-02

**Mob:** +92-309-7772464

Email: info@ressichem.com

Website: www.ressichem.com