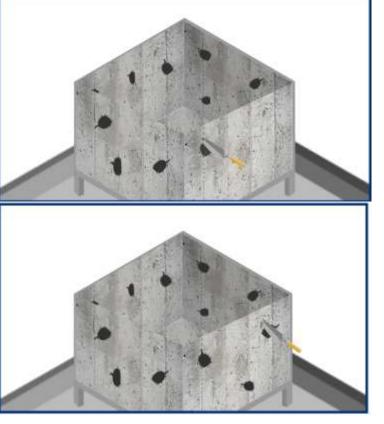

#### Filling and repairing of the concrete voids with **Patch 365 Plus.**

Application of Water Guard Crysta Coat 101 over the prepared concrete surfaces.

#### Note: 2 coats to be applied in opposite directions

Making of internal chamfers with **Patch 365 Plus** and coating them with **Water Guard Crysta Coat 101** 