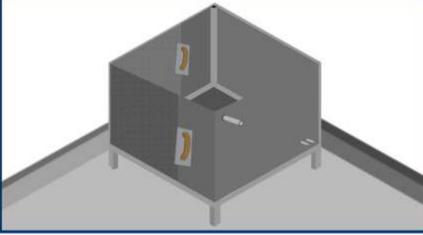

Waterproofing system for Overhead Tanks

Residential

Pouring of the concrete with the addition of Max Flo Integra 3 (Powder).

#### Filling and repairing of the concrete voids with **Patch 365 Plus.**

Application of Water Guard Crysta Coat 101 over the prepared concrete surfaces.

#### Note: 2 coats to be applied in opposite directions

Making of internal chamfers with **Patch 365 Plus** and coating them with **Water Guard Crysta Coat 101** 