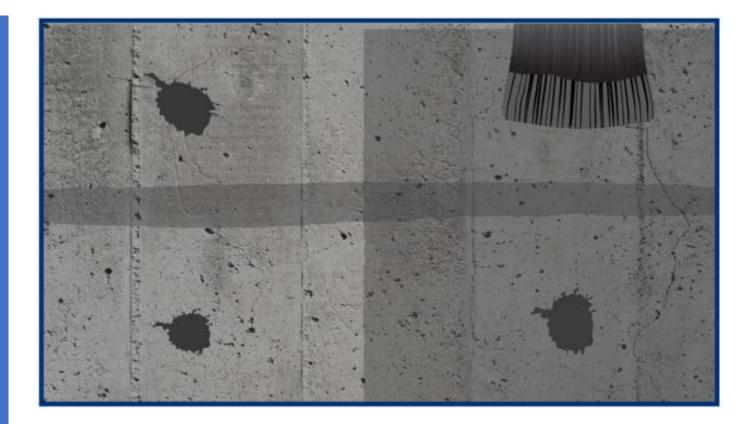

Waterproofing system for Overhead Tanks

Residential



Pouring of the concrete with the addition of Max Flo Integra 3 (Powder).







#### Filling and repairing of the concrete voids with **Patch 365 Plus.**









Application of Water Guard Crysta Coat 101 over the prepared concrete surfaces.



#### Note: 2 coats to be applied in opposite directions





Making of internal chamfers with **Patch 365 Plus** and coating them with **Water Guard Crysta Coat 101** 











## Flood Test

Once chamfer and coating works have been completed it is recommended that a flood test is conducted prior to plastering and finishing





Internal and External plastering of the OH Tank with the addition of **Silmix** and **Ressi SBR 5850** in the plastering mortar.











#### Internal coating over the plastered surface of **Water Guard 491.**







# A durable and maintenance free solution for residential over head tanks.















# Thank You

Where To Find Us D-83, S.I.T.E., Industrial Area, Manghopir Road, Karachi -75530, Pakistan.

Mobile: +92 309 7772464 Tel: +92-21-32593800-02 F