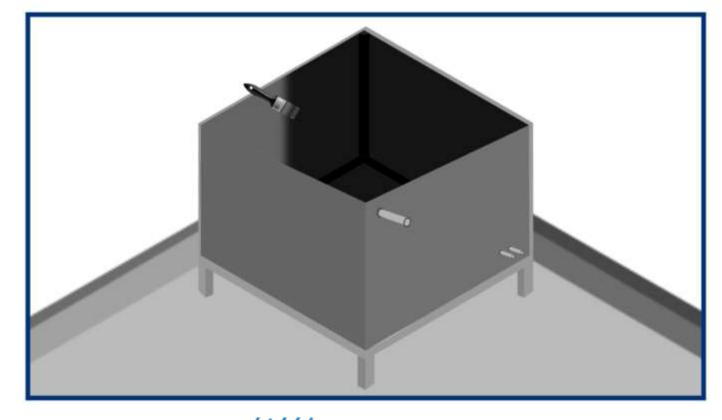

## Flood Test

Once chamfer and coating works have been completed it is recommended that a flood test is conducted prior to plastering and finishing

Internal and External plastering of the OH Tank with the addition of **Silmix** and **Ressi SBR 5850** in the plastering mortar.

#### Internal coating over the plastered surface of **Water Guard 491.**