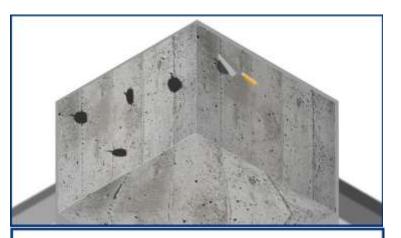

#### Filling and repairing of the concrete voids with **Patch 365 Plus.**

Application of Water Guard Crysta Coat 101 over the prepared concrete surfaces.

#### Note: 2 coats to be applied in opposite directions

Making of internal chamfers with **Patch 365 Plus** and coating them with **Water Guard Crysta Coat 101** 