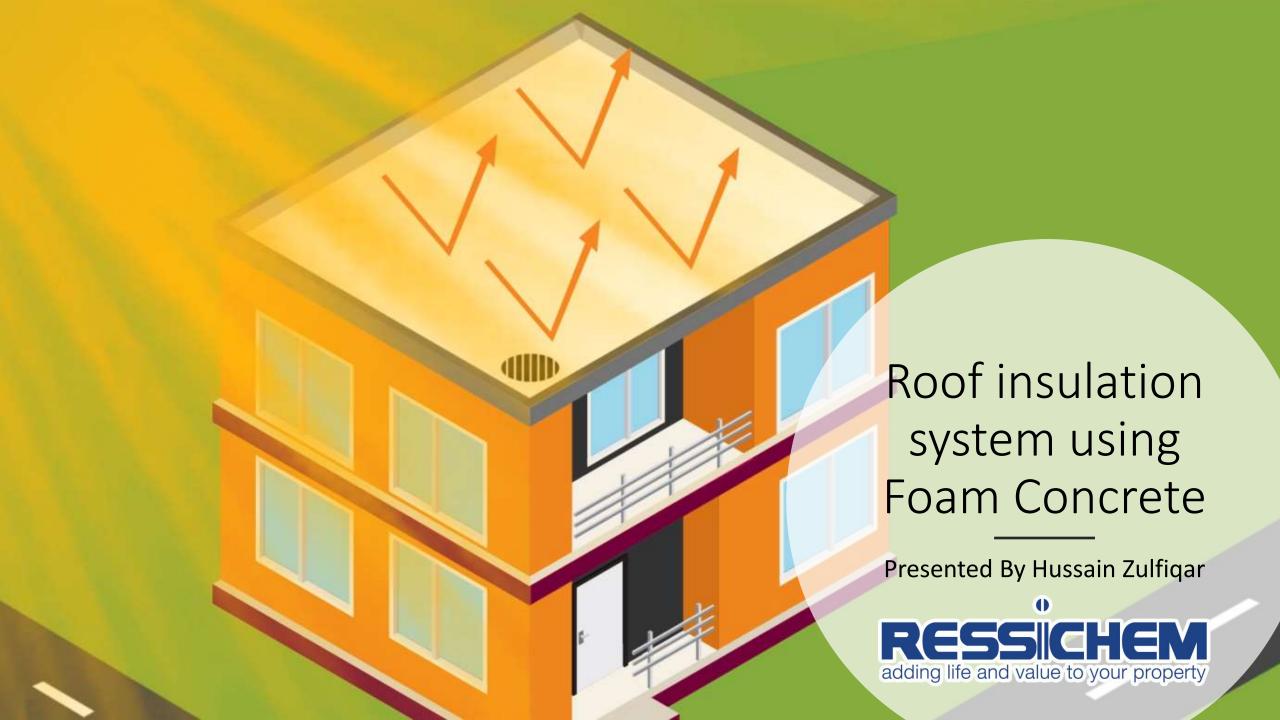

Waterproofing of the RCC Roof slab using Water Guard 491

Flood Test of the RCC Surface

Application of Ressi Foam Crete

Application of floor screed with the addition of Ressi SBR 5850 & Silmix.

Making of chamfers using Ressi SBR 5850 and Silmix

Finishing the Screed / Roof Slab (if needed)

A Right mix of products and systems to achieve long term roof insulation.