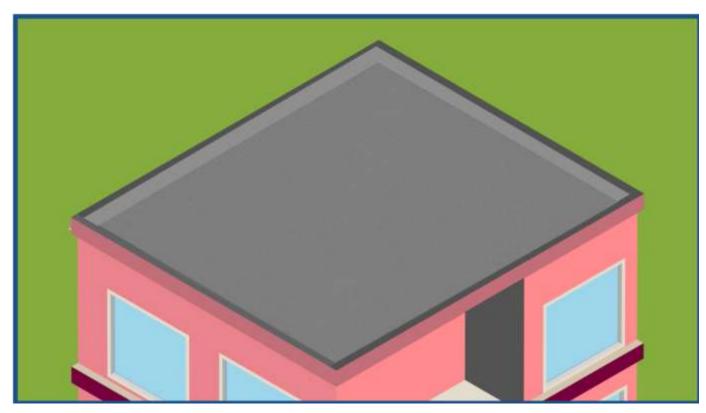

Screeding in slope with the inclusion of **Ressi SBR 5850** and **Silmix** in the roof screed mix.

Making of chamfers with a cement sand mortar comprising of Ressi SBR 5850 and Silmix.

Finishing of the screed as required.