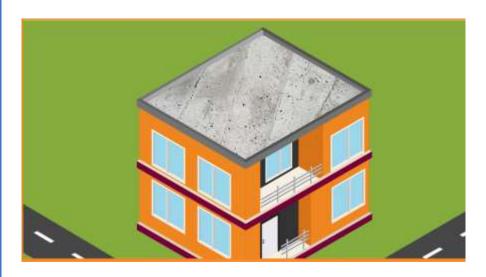

Screeding in slope with the inclusion of **Ressi SBR 5850** and **Silmix** in the roof screed mix.

Making of chamfers with a cement sand mortar comprising of Ressi SBR 5850 and Silmix.

Finishing of the screed as required.