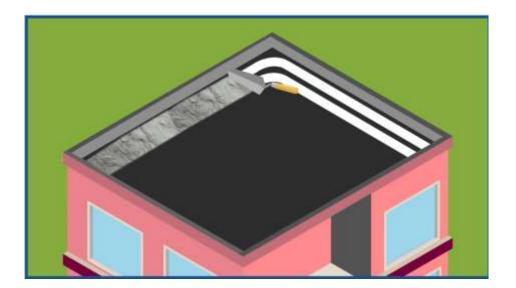

Pouring of the roof / balcony slab with the inclusion of Water Guard P 200.

Application of Water Guard 5010 over the slab

Flood Test of the roof slab

Laying the conduit pipes and covering them with a cement sand mortar with the addition of Ressi SBR 5850 in it and covering it with Water Guard 5010