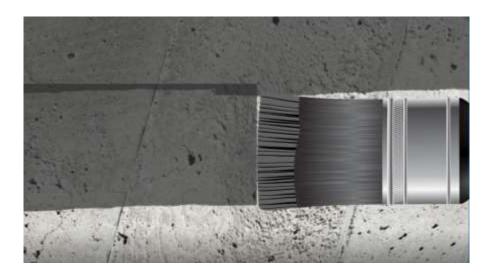

Pouring of the roof / balcony slab with the inclusion of Water Guard P 200.

Application of Water Guard 5010 over the slab

Flood Test of the roof slab

Laying the conduit pipes and covering them with a cement sand mortar with the addition of Ressi SBR 5850 in it and covering it with Water Guard 5010