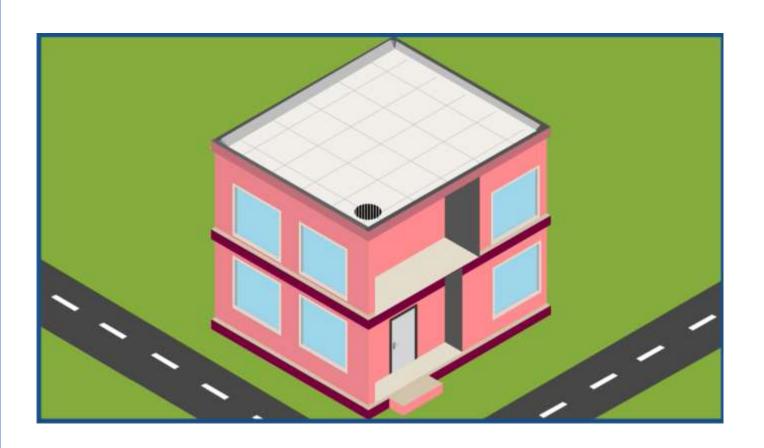

Screeding in slope with the inclusion of **Ressi SBR 5850** and **Silmix** in the roof screed mix.

Making of chamfers with a cement sand mortar comprising of Ressi SBR 5850 and Silmix.

Finishing of the screed as required.