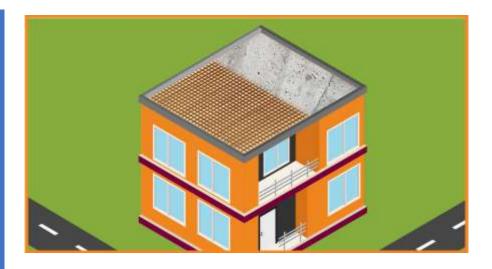

Pouring of the roof / balcony slab with the inclusion of Water Guard P 200.

Application of Water Guard 5010 over the slab

Flood Test of the roof slab

Laying the conduit pipes and covering them with a cement sand mortar with the addition of Ressi SBR 5850 in it and covering it with Water Guard 5010