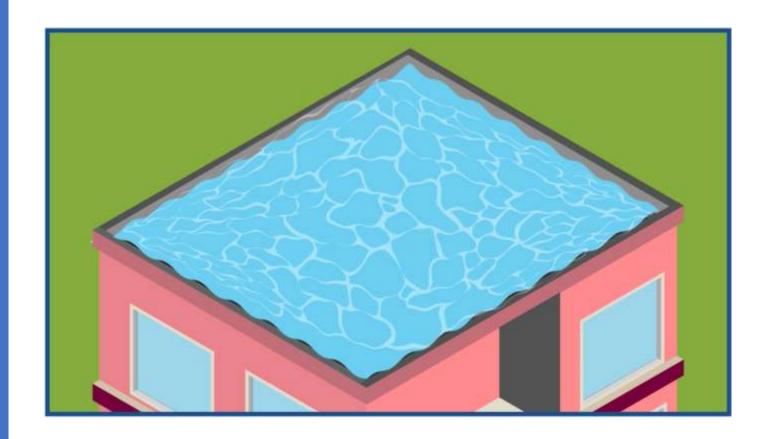

Pouring of the roof / balcony slab with the inclusion of Water Guard P 200.

Application of Water Guard 5010 over the slab

Flood Test of the roof slab

Laying the conduit pipes and covering them with a cement sand mortar with the addition of Ressi SBR 5850 in it and covering it with Water Guard 5010