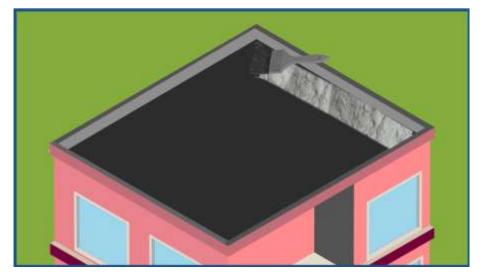

Pouring of the roof / balcony slab with the inclusion of Water Guard P 200.

Application of Water Guard 5010 over the slab

Flood Test of the roof slab

Laying the conduit pipes and covering them with a cement sand mortar with the addition of Ressi SBR 5850 in it and covering it with Water Guard 5010