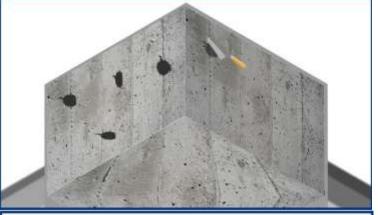

Pouring of the concrete with the addition of Water Guard Crysta Admix 103

Filling and repairing of the concrete voids with a mortar made with the inclusion of **Ressi SBR 5850** and **Silmix.** 

Application of Water
Guard Crysta Coat 102
over the prepared
concrete surfaces.