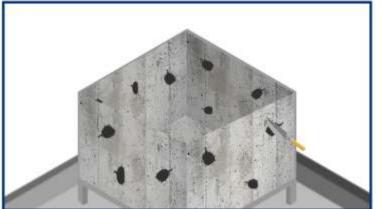

Pouring of the concrete with the addition of Water Guard Crysta Admix 103

Filling and repairing of the concrete voids with a mortar made with the inclusion of **Ressi SBR 5850** and **Silmix.** 

Application of Water
Guard Crysta Coat 102
over the prepared
concrete surfaces.