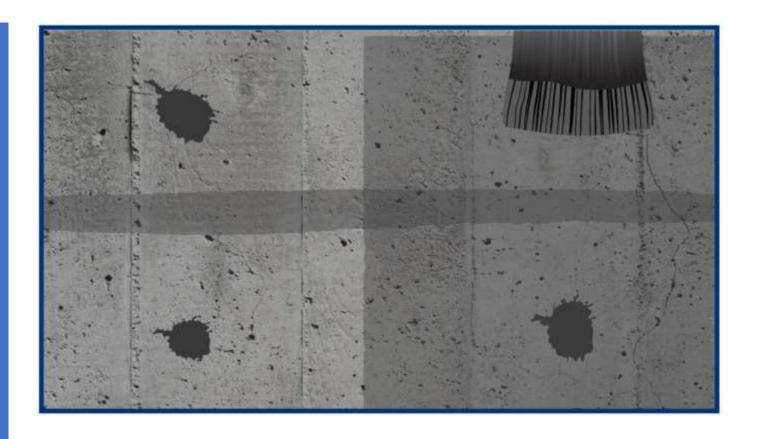

Pouring of the concrete with the addition of Water Guard Crysta Admix 103

Filling and repairing of the concrete voids with a mortar made with the inclusion of **Ressi SBR 5850** and **Silmix.** 

Application of Water
Guard Crysta Coat 102
over the prepared
concrete surfaces.