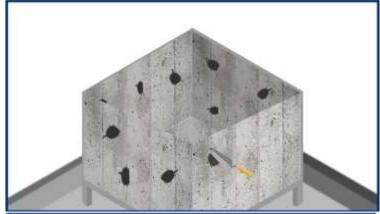

Pouring of the concrete with the addition of Water Guard Crysta Admix 103

Filling and repairing of the concrete voids with a mortar made with the inclusion of **Ressi SBR 5850** and **Silmix.** 

Application of Water
Guard Crysta Coat 102
over the prepared
concrete surfaces.