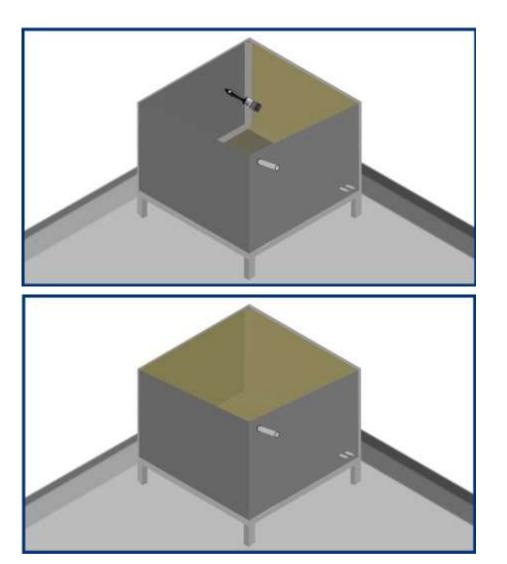

Internal **Coating of Zepoxy 400** (Chemical Resistant coating) over the internal plastered surface.