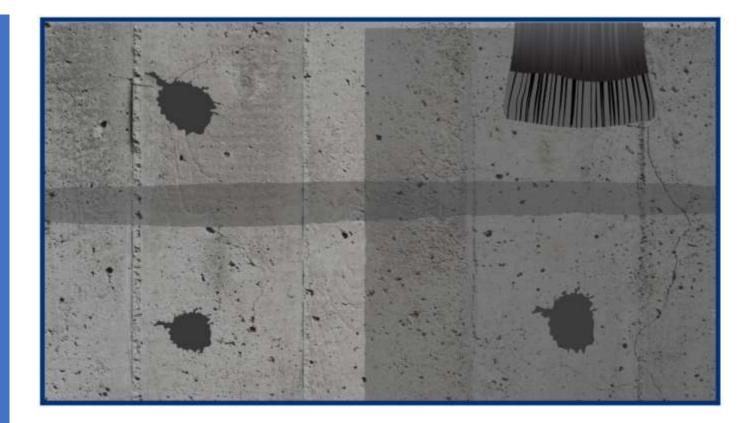

Waterproofing system for Over Head tanks

Pouring of the concrete with the addition of Max Flo Integra 4 (Powder)

Filling and Repairing of the concrete voids with the addition of **Ressi SBR 5850** in the cement sand repairing material.