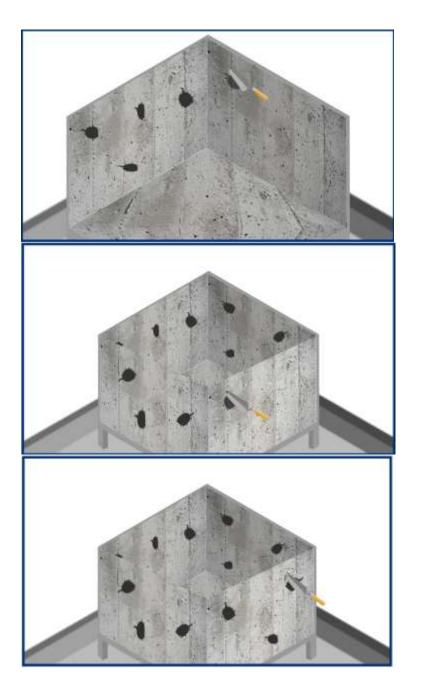

Waterproofing system for Over Head tanks

Pouring of the concrete with the addition of Max Flo Integra 4 (Powder)

Filling and Repairing of the concrete voids with the addition of **Ressi SBR 5850** in the cement sand repairing material.