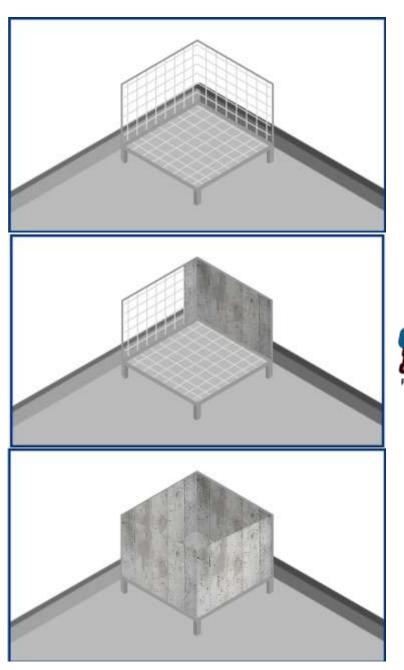

Waterproofing system for Over Head tanks

Pouring of the concrete with the addition of Max Flo Integra 4 (Powder)

Filling and Repairing of the concrete voids with the addition of **Ressi SBR 5850** in the cement sand repairing material.

Application of Water Guard Crysta Coat 101 over the prepared concrete surface (internally and externally)