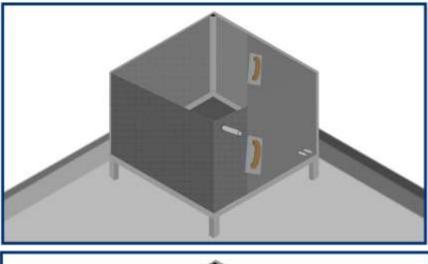

#### Note: 2 coats to be applied in opposite directions

Making of internal chamfers with the addition of **Ressi SBR 5850** and **Silmix** in the mortar used to make the chamfers and coating them over with **Water Guard Crysta Coat 101** 