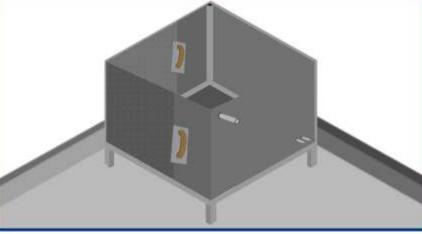

## Flood Test

Once chamfer and coating works have been completed it is recommended that a flood test is conducted prior to plastering and finishing

Internal and external plastering with the addition of **Ressi SBR 5850** and **Silmix** in the plaster mix.