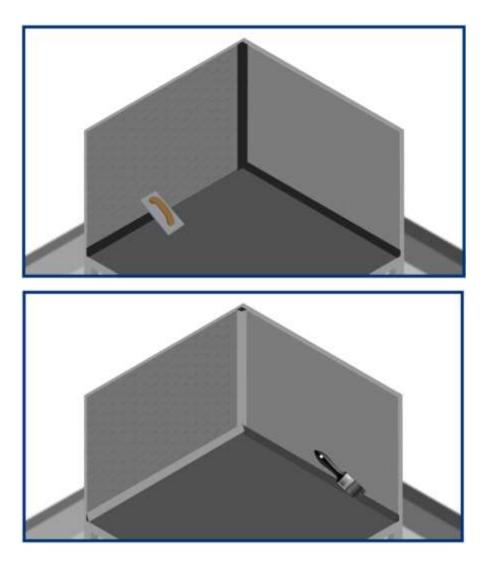

#### Note: 2 coats to be applied in opposite directions

Making of internal chamfers with the addition of **Ressi SBR 5850** and **Silmix** in the mortar used to make the chamfers and coating them over with **Water Guard Crysta Coat 101** 