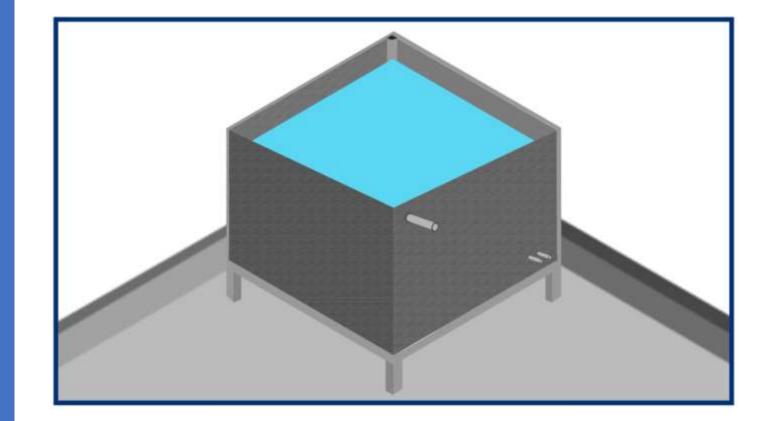

Waterproofing system for Over Head tanks

Pouring of the concrete with the addition of Max Flo Integra 4 (Powder)

Filling and Repairing of the concrete voids with the addition of **Ressi SBR 5850** in the cement sand repairing material.

Application of Water Guard Crysta Coat 101 over the prepared concrete surface (internally and externally)