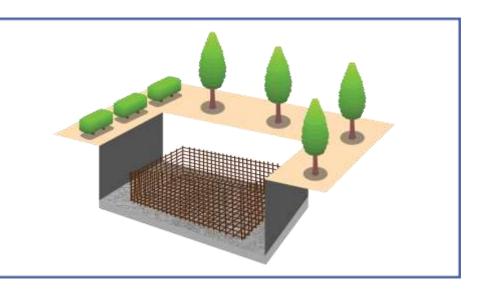

Waterproofing systems for Swimming pools and waterbodies

Presented by Hussain Zulfiqar.



# Why should waterbodies be waterproofed.

Waterproofing systems should be applied with pools, fountains, water tanks, or drainpipes during the construction period to prevent the loss of water and subsequent leakages. Remedial waterproofing can be a risky and costly operation. It is for this reason Ressichem has a variety of products proposed as a system to ensure long lasting swimming pools and waterbodies during its construction.



# Other Steps

Stone Soiling Lean Concrete







#### Protection of Lean concrete with **Water Guard 491.**









Addition of Max Flo integra 3 (powder) Admixture in raft and retaining wall concrete.









Application of **Ressi Swell Bar Pro 60 (Swellable bar)** in the retaining wall joint.







#### Repairing of all the concrete defects using **Patch 365 Plus.**







Application of Water Guard Crysta Coat 101 over the surface of the concrete both internal and external.









Making external chamfers between the raft and the retaining walls using **Patch 365 Plus.** 







Plastering of all the areas of the waterbody with the addition of **Ressi SBR 5850** and **Silmix** all over the concrete internally and externally.











Application of **Water Guard 491** on the external plastered surface of the basement.









#### Flood Test of the Waterbody





# Inspection and back filling.





#### Laying of Screed over the water body prior to finishing / tile fixing.