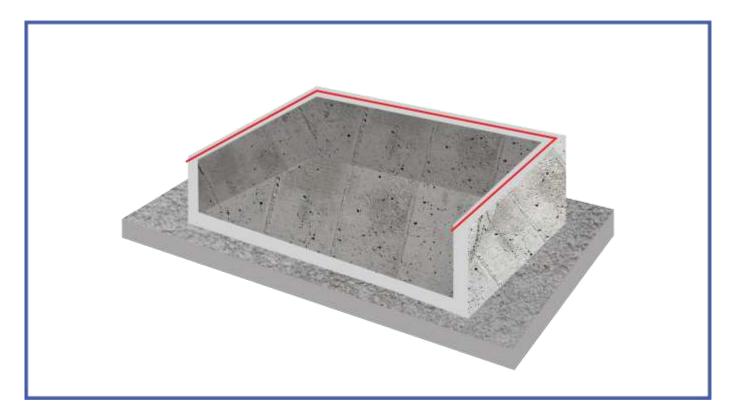

#### Protection of Lean concrete with **Water Guard 491.**

Addition of Max Flo integra 3 (powder) Admixture in raft and retaining wall concrete.

Application of **Ressi Swell Bar Pro 60 (Swellable bar)** in the retaining wall joint.

#### Repairing of all the concrete defects using **Patch 365 Plus.**

Application of Water Guard Crysta Coat 101 over the surface of the concrete both internal and external.

Making external chamfers between the raft and the retaining walls using **Patch 365 Plus.** 