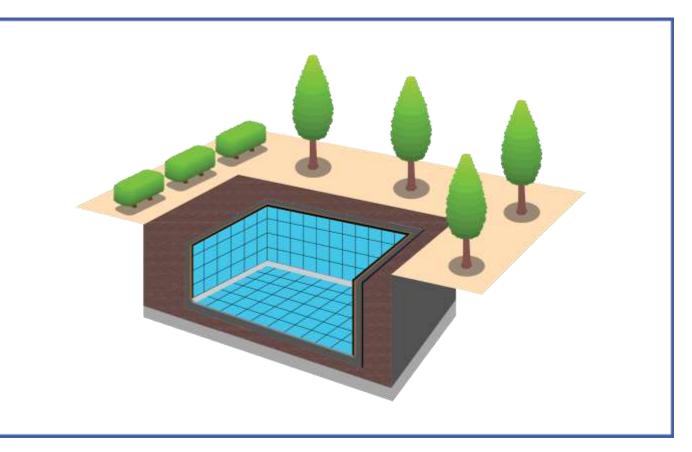

Waterproofing systems for Swimming pools and waterbodies

Presented by Hussain Zulfiqar.

# Why should waterbodies be waterproofed.

Waterproofing systems should be applied with pools, fountains, water tanks, or drainpipes during the construction period to prevent the loss of water and subsequent leakages. Remedial waterproofing can be a risky and costly operation. It is for this reason Ressichem has a variety of products proposed as a system to ensure long lasting swimming pools and waterbodies during its construction.

#### A Durable system for the waterproofing of swimming pools and waterbodies.