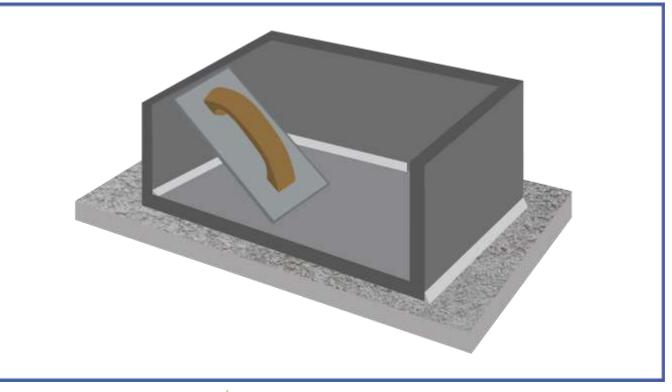

#### Repairing of all the concrete defects using **Patch 365 Plus.**

Application of Water Guard Crysta Coat 101 over the surface of the concrete both internal and external.

Making external chamfers between the raft and the retaining walls using **Patch 365 Plus.** 