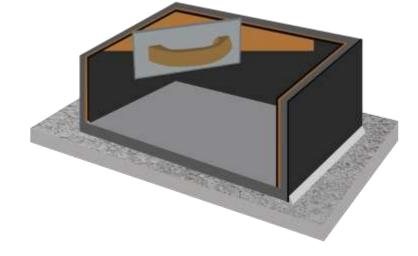

#### Repairing of all the concrete defects using **Patch 365 Plus.**

Application of Water Guard Crysta Coat 101 over the surface of the concrete both internal and external.

Making external chamfers between the raft and the retaining walls using **Patch 365 Plus.** 

Plastering of all the areas of the waterbody with the addition of **Ressi SBR 5850** and **Silmix** all over the concrete internally and externally.

Application of **Water Guard 491** on the external plastered surface of the basement.