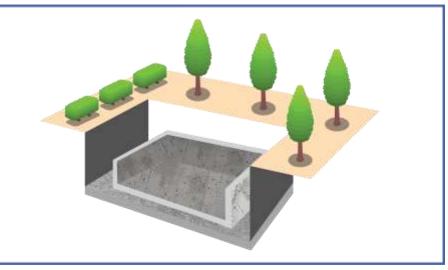

Waterproofing systems for Swimming pools and waterbodies

Presented by Hussain Zulfiqar.



# Why should waterbodies be waterproofed.

Waterproofing systems should be applied with pools, fountains, water tanks, or drainpipes during the construction period to prevent the loss of water and subsequent leakages. Remedial waterproofing can be a risky and costly operation. It is for this reason Ressichem has a variety of products proposed as a system to ensure long lasting swimming pools and waterbodies during its construction.



# Other Steps

Stone Soiling Lean Concrete







#### Protection of Lean concrete with **Water Guard 491.**









Addition of Max Flo integra 3 (powder) Admixture in raft and retaining wall concrete.









Application of **Ressi Swell Bar Pro 60 (Swellable bar)** in the retaining wall joint.







#### Repairing of all the concrete defects using **Patch 365 Plus.**







Application of Water Guard Crysta Coat 101 over the surface of the concrete both internal and external.









Making external chamfers between the raft and the retaining walls using **Patch 365 Plus.** 







Plastering of all the areas of the waterbody with the addition of **Ressi SBR 5850** and **Silmix** all over the concrete internally and externally.











Application of **Water Guard 491** on the external plastered surface of the basement.









#### Flood Test of the Waterbody





# Inspection and back filling.





#### Laying of Screed over the water body prior to finishing / tile fixing.