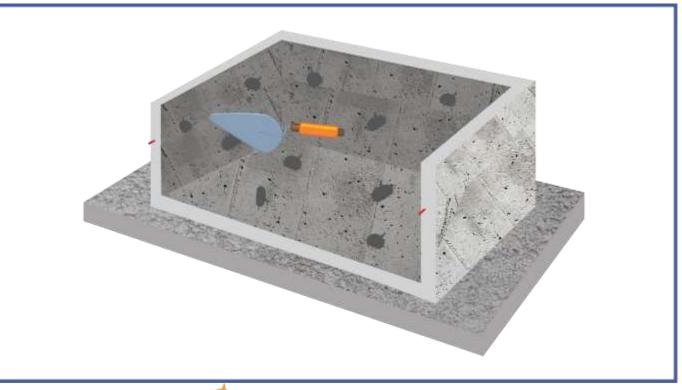

#### Protection of Lean concrete with **Water Guard 491.**

Addition of Max Flo integra 3 (powder) Admixture in raft and retaining wall concrete.

Application of **Ressi Swell Bar Pro 60 (Swellable bar)** in the retaining wall joint.

#### Repairing of all the concrete defects using **Patch 365 Plus.**

Application of Water Guard Crysta Coat 101 over the surface of the concrete both internal and external.

Making external chamfers between the raft and the retaining walls using **Patch 365 Plus.** 