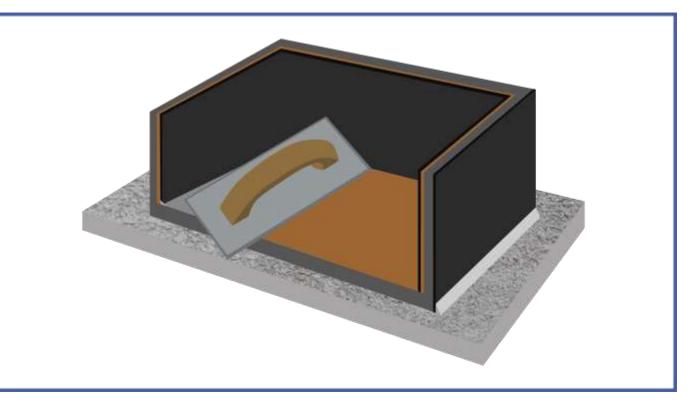

#### Protection of Lean concrete with **Water Guard 491.**

Addition of Max Flo integra 3 (powder) Admixture in raft and retaining wall concrete.

Application of **Ressi Swell Bar Pro 60 (Swellable bar)** in the retaining wall joint.

#### Repairing of all the concrete defects using **Patch 365 Plus.**

Application of Water Guard Crysta Coat 101 over the surface of the concrete both internal and external.

Making external chamfers between the raft and the retaining walls using **Patch 365 Plus.** 

Plastering of all the areas of the waterbody with the addition of **Ressi SBR 5850** and **Silmix** all over the concrete internally and externally.

Application of **Water Guard 491** on the external plastered surface of the basement.