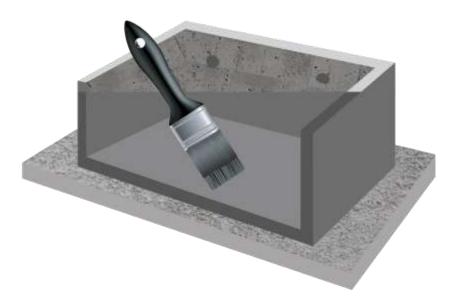

#### Repairing of all the concrete defects using **Patch 365 Plus.**

Application of Water Guard Crysta Coat 101 over the surface of the concrete both internal and external.

Making external chamfers between the raft and the retaining walls using **Patch 365 Plus.** 

Plastering of all the areas of the waterbody with the addition of **Ressi SBR 5850** and **Silmix** all over the concrete internally and externally.

Application of **Water Guard 491** on the external plastered surface of the basement.